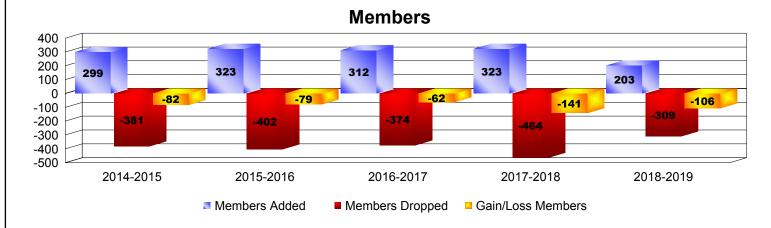

| Year      | New<br>Clubs | Dropped<br>Clubs | Gain/<br>Loss<br>Clubs | New<br>Members | Charter<br>Members | Reinstate<br>Members | Transfer<br>Members | Total<br>Member<br>Added | Total<br>Members<br>Dropped | Gain/<br>Loss<br>Members |
|-----------|--------------|------------------|------------------------|----------------|--------------------|----------------------|---------------------|--------------------------|-----------------------------|--------------------------|
| 2014-2015 | 0            | -3               | -3                     | 279            | 2                  | 10                   | 8                   | 299                      | -381                        | -82                      |
| 2015-2016 | 1            | -8               | -7                     | 261            | 32                 | 23                   | 7                   | 323                      | -402                        | -79                      |
| 2016-2017 | 2            | -3               | -1                     | 217            | 60                 | 22                   | 13                  | 312                      | -374                        | -62                      |
| 2017-2018 | 1            | -4               | -3                     | 264            | 29                 | 9                    | 21                  | 323                      | -464                        | -141                     |
| 2018-2019 | 0            | -3               | -3                     | 157            | 10                 | 27                   | 9                   | 203                      | -309                        | -106                     |
| Average   | 1            | -4               | -3                     | 236            | 27                 | 18                   | 12                  | 292                      | -386                        | -94                      |