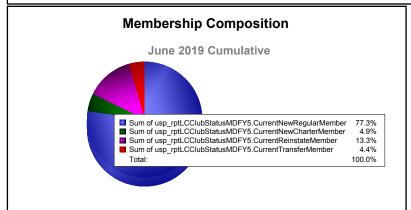

| -374                        | -62                      |
| 2017-2018 | 1            | -4               | -3                     | 264            | 29                 | 9                    | 21                  | 323                      | -464                        | -141                     |
| 2018-2019 | 0            | -3               | -3                     | 157            | 10                 | 27                   | 9                   | 203                      | -309                        | -106                     |
| Average   | 1            | -4               | -3                     | 236            | 27                 | 18                   | 12                  | 292                      | -386                        | -94                      |









MBR0065 Page 1 of 1 10/3/2019 3:03:04PM