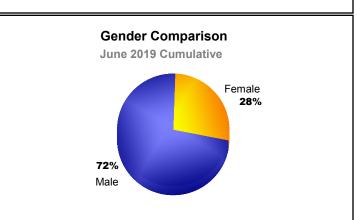

| -374                        | -62                      |
| 2017-2018 | 1            | -4               | -3                     | 264            | 29                 | 9                    | 21                  | 323                      | -464                        | -141                     |
| 2018-2019 | 0            | -3               | -3                     | 157            | 10                 | 27                   | 9                   | 203                      | -309                        | -106                     |
| Average   | 1            | -4               | -3                     | 236            | 27                 | 18                   | 12                  | 292                      | -386                        | -94                      |









MBR0065 Page 1 of 1 10/3/2019 3:03:04PM