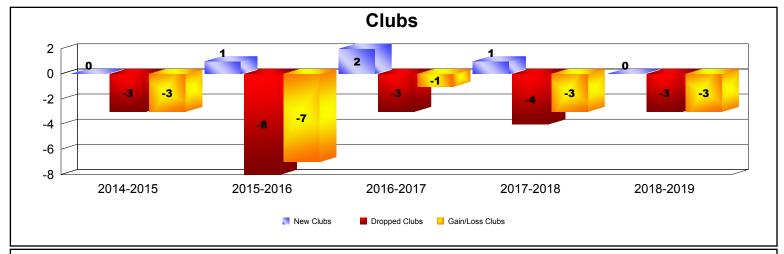

| Year      | New<br>Clubs | Dropped<br>Clubs | Gain/<br>Loss<br>Clubs | New<br>Members | Charter<br>Members | Reinstate<br>Members | Transfer<br>Members | Total<br>Member<br>Added | Total<br>Members<br>Dropped | Gain/<br>Loss<br>Members |
|-----------|--------------|------------------|------------------------|----------------|--------------------|----------------------|---------------------|--------------------------|-----------------------------|--------------------------|
| 2014-2015 | 0            | -3               | -3                     | 279            | 2                  | 10                   | 8                   | 299                      | -381                        | -82                      |
| 2015-2016 | 1            | -8               | -7                     | 261            | 32                 | 23                   | 7                   | 323                      | -402                        | -79                      |
| 2016-2017 | 2            | -3               | -1                     | 217            | 60                 | 22                   | 13                  | 312                      | -374                        | -62                      |
| 2017-2018 | 1            | -4               | -3                     | 264            | 29                 | 9                    | 21                  | 323                      | -464                        | -141                     |
| 2018-2019 | 0            | -3               | -3                     | 157            | 10                 | 27                   | 9                   | 203                      | -309                        | -106                     |
| Average   | 1            | -4               | -3                     | 236            | 27                 | 18                   | 12                  | 292                      | -386                        | -94                      |